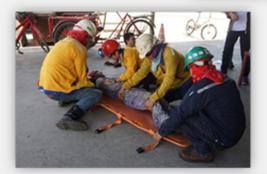

### Dust Heat and Drinking Water in Workplace

First aid team members are aiding an unconscious person by CPR technique.

First aid team members are aiding a back injured person by stretcher and transfer to Queen Sirikit hospital.