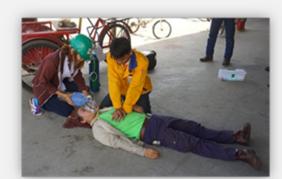

### Dust Heat and Drinking Water in Workplace

First aid team members are aiding an unconscious person by CPR technique.

First aid team members are aiding a back injured person by stretcher and transfer to Queen Sirikit hospital.