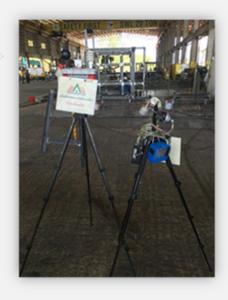

### **External Audit by SGS**

on April 19,2016

Environment
Centre is
measuring
quantity of heat
(WBGT) and
sampling dust
and fume inside
the building.

Environment Centre is sampling the drinking water from RO system.

THIZ-r-che-m

Environment
Centre is
sampling the
VOCs
concentration
in air in the
CNC room.

Environment Centre is measuring heat quantity (WBGT) outside the building.

Working Environment Measurement Year 2016