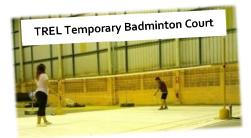

Regularly exercise can make you healthy and boost your immune system. TREL provides the temporary badminton and Sepak Takraw court in company area for employee's good health and strong body.