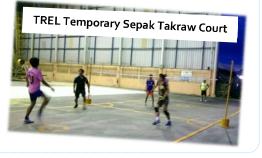

Regularly exercise can make you healthy and boost your immune system. TREL provides the temporary badminton and Sepak Takraw court in company area for employee's good health and strong body.