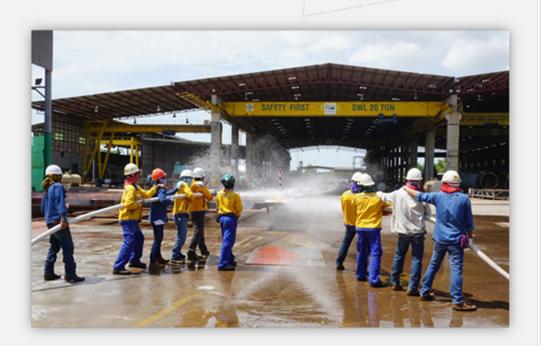

All staff and workers are gathering at assembly point and head count.

Two firefighting teams are on scene and starting to extinguish fire. They spend about ten minute to control emergency situation back to normal.