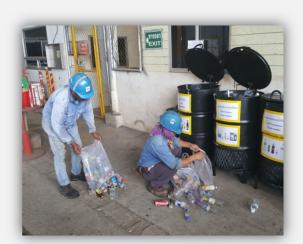

Many
workers are
sorting the
used plastic
bottle and
aluminum
can and then
put in the
trash
container.

Safety
officer is
recording
the data and
distributing
the prize.