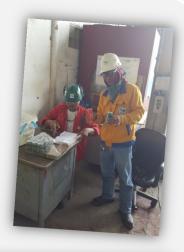

Many
workers are
sorting the
used plastic
bottle and
aluminum
can and then
put in the
trash
container.

Safety
officer is
recording
the data and
distributing
the prize.