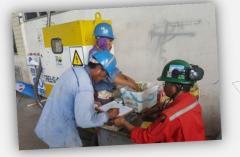

### Dust Heat and Drinking Water in Workplace

First aid team members are aiding an unconscious person by CPR technique.

First aid team members are aiding a back injured person by stretcher and transfer to Queen Sirikit hospital.